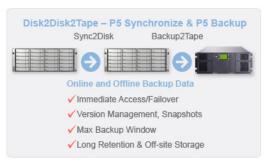

| Restore Tolerance<br>(=RTO Recovery T | : Be without Data for ime Objective)               | Product                   | Retention Time |  |
|---------------------------------------|----------------------------------------------------|---------------------------|----------------|--|
| Minutes                               | Data Availability/Failover<br>NO Restore necessary | P5 Synchronize            | Days           |  |
| Hours                                 | Backup to Disk/Tape, cyclic, also Off-site         | P5 Backup<br>P5 Backup2Go | Weeks          |  |
| Hours-Days                            | Long term archiving,<br>migrate data, Off-site     | P5 Archive                | Years          |  |

| Definitions                                                                                                      |  |
|------------------------------------------------------------------------------------------------------------------|--|
| Backup = Data Duplication (overwrites when retention time reached) Archive = Data Migration (grows continuously) |  |
| Discount Types                                                                                                   |  |
| EDU, Non-Profit & Government: 20% discount Trade in a competitor's product: up to 30% discount                   |  |
| Software Maintenance                                                                                             |  |