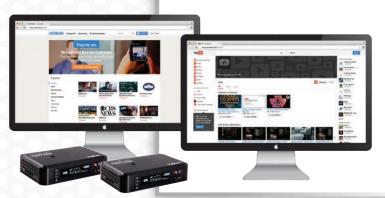

## Go Live to Any Streaming Platform

Broadcast your events on the most popular, natively integrated streaming platforms like Ustream, Livestream, Wowza, Twitch and YouTube Live, or as manual RTMP address. VidiU Pro is compatible with virtually every streaming platform, so you can choose where you go live, whenever you like, wherever you like.