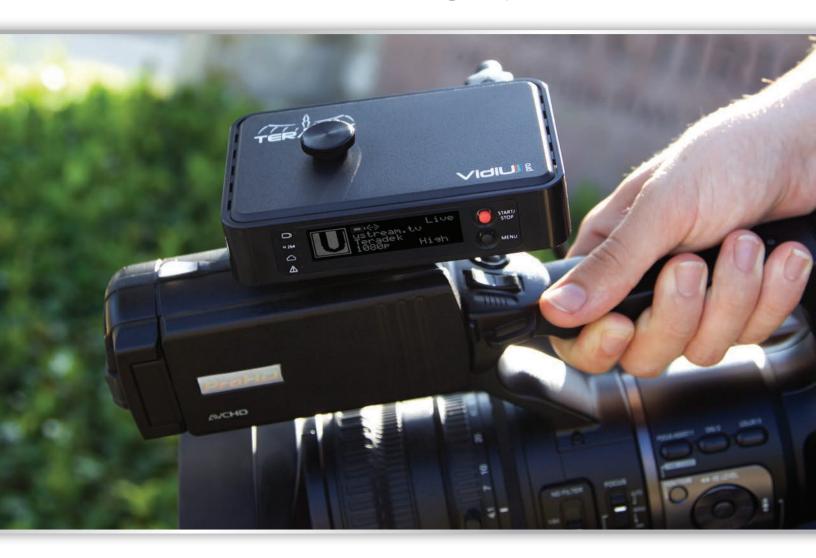

## Where do you VidiU?

Connect, configure, go live! VidiU Pro accepts any HDMI camera source and is configurable via Bluetooth using your tablet or smartphone. Download the free VidiU App on your iOS or Android device for complete control. Roam cable-free for up to two hours of internal Li-lon battery\*. While you're at it, record your stream to VidiU Pro's built-in SD port for archive, quick edits and redistribution\*.