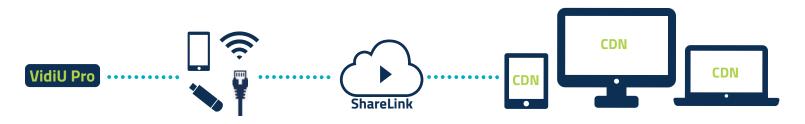

## ShareLink™ integration for ultimate connectivity

ShareLink™ allows you to achieve maximum bandwidth and ultimate reliability by bonding multiple Internet connections from different sources. Use any combination of interfaces: Ethernet, WiFi, a USB Modem even have your friends contribute up to 4 iPhone cellular connections\*. With the robust connectivity of ShareLink™ your HD live video feed reaches your audience every time. ShareLink™ is available as a subscription plan accessed through the VidiU App or my. Teradek.com.